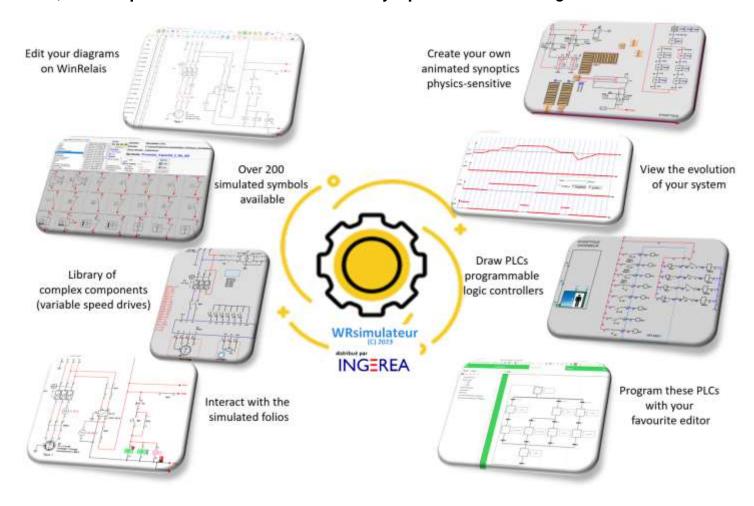

### Wiring diagram Design & Simulation

WinRelay STUDIO is the combination of the WinRelay V2.4 schematic editor and a Simulator. With WinRelay STUDIO you can design and simulate in a realistic way your electrical schematics (IEC & NEMA) but also pneumatic schematics as well as synoptic views with a single software.

#### Main features:

- All the features of WinRelais PREMIUM or EXPERT versions
- New library of simulatable symbols IEC & NEMA
- Simulation of up to 32 folios
- Interaction on control devices
- Short circuit test
- Display of measured values (ammeter, voltmeter)
- Animation of electrical symbols and conductors
- Animation of synoptic views and objects with physical motor
- Drawing of curve and time diagrams
- MODBUS/TCP IP communication interface
- Interactive folio referrals during simulation
- ZOOM function with image movement on the screen
- Full screen schematic display function
- Available as a site licence (unlimited number of installations)