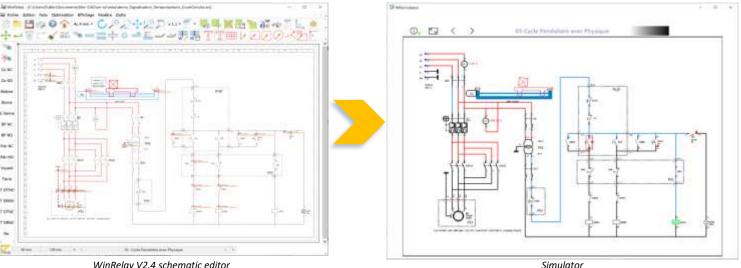

### Wiring diagram Design & Simulation

WinRelay STUDIO is the combination of the WinRelay V2.4 schematic editor and a Simulator. With WinRelay STUDIO you can design and simulate in a realistic way your electrical schematics (IEC & NEMA) but also pneumatic schematics as well as synoptic views with a single software.

#### Main features:

- All the features of WinRelais PREMIUM or EXPERT versions
- New library of simulatable symbols IEC & NEMA
- Simulation of up to 32 folios
- Interaction on control devices
- Short circuit test
- Display of measured values (ammeter, voltmeter)
- Animation of electrical symbols and conductors
- Animation of synoptic views and objects with physical motor
- Drawing of curve and time diagrams
- MODBUS/TCP IP communication interface
- Interactive folio referrals during simulation
- ZOOM function with image movement on the screen
- Full screen schematic display function
- Available as a site licence (unlimited number of installations)