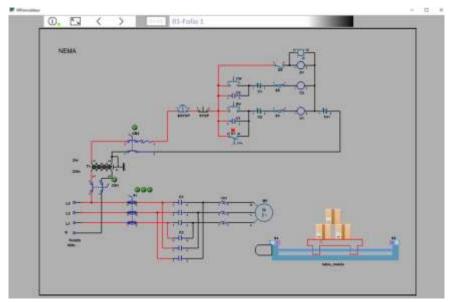

### Wiring diagram Design & Simulation

WinRelay STUDIO is the combination of the WinRelay V2.4 schematic editor and a Simulator. With WinRelay STUDIO you can design and simulate in a realistic way your electrical schematics (IEC & NEMA) but also pneumatic schematics as well as synoptic views with a single software.

#### Main features:

- All the features of WinRelais PREMIUM or EXPERT versions
- New library of simulatable symbols IEC & NEMA
- Simulation of up to 32 folios
- Interaction on control devices
- Short circuit test
- Display of measured values (ammeter, voltmeter)
- Animation of electrical symbols and conductors
- Animation of synoptic views and objects with physical motor
- Drawing of curve and time diagrams
- MODBUS/TCP IP communication interface
- Interactive folio referrals during simulation
- ZOOM function with image movement on the screen
- Full screen schematic display function
- Available as a site licence (unlimited number of installations)