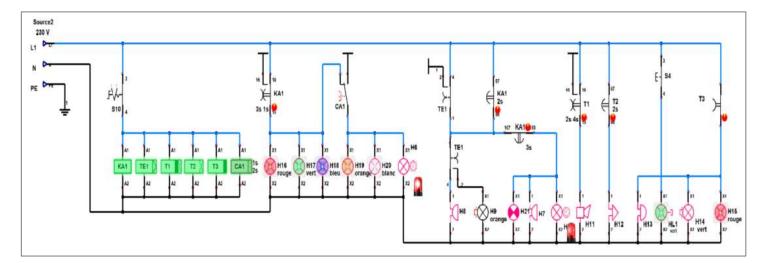

### Wiring diagram Design & Simulation

WinRelay STUDIO is the combination of the WinRelay V2.4 schematic editor and a Simulator. With WinRelay STUDIO you can design and simulate in a realistic way your electrical schematics (IEC & NEMA) but also pneumatic schematics as well as synoptic views with a single software.

#### Main features:

- All the features of WinRelais PREMIUM or EXPERT versions
- New library of simulatable symbols IEC & NEMA
- Simulation of up to 32 folios
- Interaction on control devices
- Short circuit test
- Display of measured values (ammeter, voltmeter)
- Animation of electrical symbols and conductors
- Animation of synoptic views and objects with physical motor
- Drawing of curve and time diagrams
- MODBUS/TCP IP communication interface
- Interactive folio referrals during simulation
- ZOOM function with image movement on the screen
- Full screen schematic display function
- Available as a site licence (unlimited number of installations)