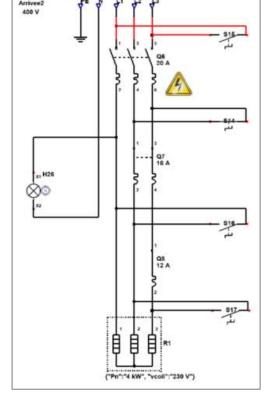

#### Main features:

- All the features of WinRelais PREMIUM or EXPERT versions
- New library of simulatable symbols IEC & NEMA
- Simulation of up to 32 folios
- Interaction on control devices
- Short circuit test
- Display of measured values (ammeter, voltmeter)
- Animation of electrical symbols and conductors
- Animation of synoptic views and objects with physical motor
- Drawing of curve and time diagrams
- MODBUS/TCP IP communication interface
- Interactive folio referrals during simulation
- ZOOM function with image movement on the screen
- Full screen schematic display function
- Available as a site licence (unlimited number of installations)